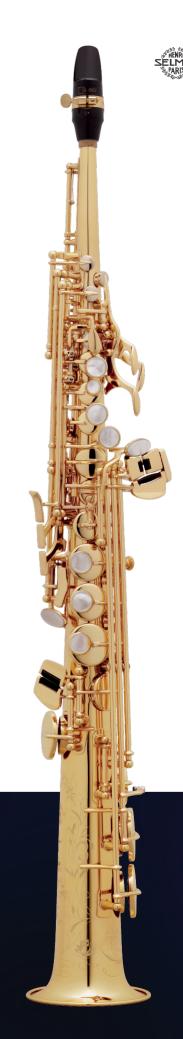

## SOPRANO SAXOPHONE

## **SUPER ACTION 80 SERIE II**

Versatility and ease

The Bb Super Action 80 Serie II soprano is a perfect continuation of the 'historical' soprano: light, flexible, with a very round sound, while offering improved playability.

A beautifully toned instrument, rich in high overtones with an excellent power of projection. Its design (one-piece tube) guarantees a perfect precision of response, as well as a great reliability of play.

## **TECHNICAL FEATURES**

Key: Bb

Ambitus: from low Bb to high F#

Keys inlaid in natural mother-of-pearl

Left- and right-hand thumb rests in synthetic material

Leather pads with metal resonators with rivet