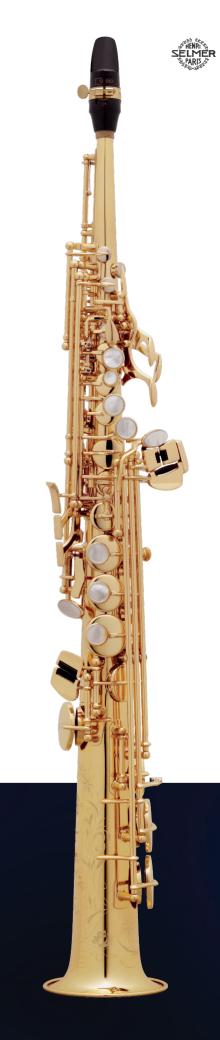

## SOPRANO SAXOPHONE SUPER ACTION 80 SERIE II Versatility and ease

The Bb Super Action 80 Serie II soprano is a perfect continuation of the 'historical' soprano: light, flexible, with a very round sound, while offering improved playability.

A beautifully toned instrument, rich in high overtones with an excellent power of projection. Its design (one-piece tube) guarantees a perfect precision of response, as well as a great reliability of play.

## **TECHNICAL FEATURES**

Key: B♭

Ambitus: from low Bb to high F#

Keys inlaid in natural mother-of-pearl

Left- and right-hand thumb rests in synthetic material

Leather pads with metal resonators with rivet

Included: S80 C\* soprano mouthpiece with ligature and cap, neck strap, swab, cork grease, Light soprano case.