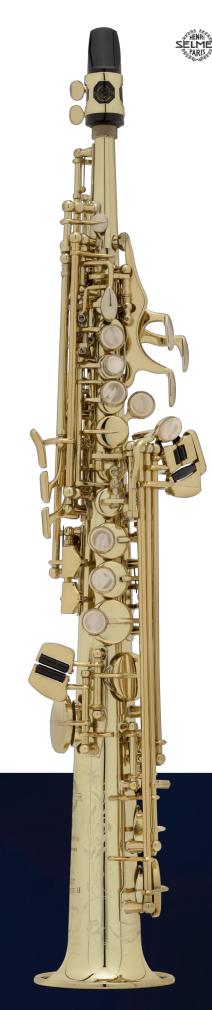

## SOPRANINO SAXOPHONE

## **SUPER ACTION 80 SERIE II**

A great precision of play, a rich and full tone

The Eb sopranino saxophone is a very delicate instrument both in its approach to playing and in its manufacturing. It is the highest voice in the saxophone family and is increasingly used in all musical genres.

The Super Action 80 Serie II sopranino has a good general emission and an attractive timbre: despite its ambitus, it has a warm sound and a very strong relationship with the Eb alto.

It is fully integrated in the Super Action 80 Serie II spirit, while asserting a real personality.

## **TECHNICAL FEATURES**

Key: Eb

Ambitus: from low Bb to high F#

Key buttons inlaid in natural mother-of-pearl

Leather pads with metal resonators with rivet

Left- and right-hand thumb rests in synthetic material