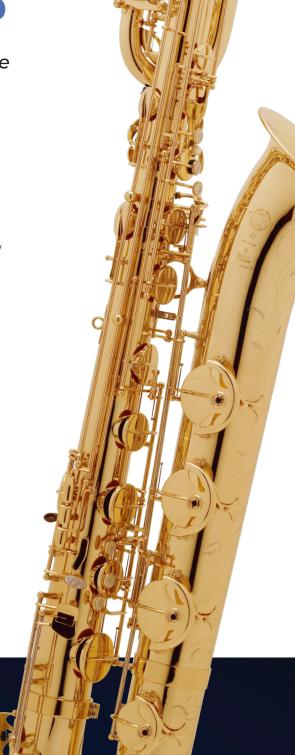

## SUPER ACTION 80 SERIE II

The historical reference, a sure value

The Super Action 80 Serie II baritone offers excellent consistency of sound over the whole register, without break-up between low and high notes.

It develops a particularly warm and mellow tone, thus sublimating the characteristics of this instrument.

Lacquered

Silver plated

Black

Brushed

## **TECHNICAL FEATURES**

Key: Eb

Ambitus: from low A to high F#

Waterkey: on the upper arm

Key buttons inlaid in natural mother-of-pearl

Left- and right-hand thumb rests in synthetic material

Leather pads with metal resonators with rivet