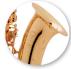

## SUPER ACTION 80 SERIE II

The historical reference, a sure value

The Super Action 80 Serie II baritone offers excellent consistency of sound over the whole register, without break-up between low and high notes.

It develops a particularly warm and mellow tone, thus sublimating the characteristics of this instrument.

Lacquered

TECHNICAL FEATURES

Key: Eb

Ambitus: from low A to high F#

plated

Waterkey: on the upper arm