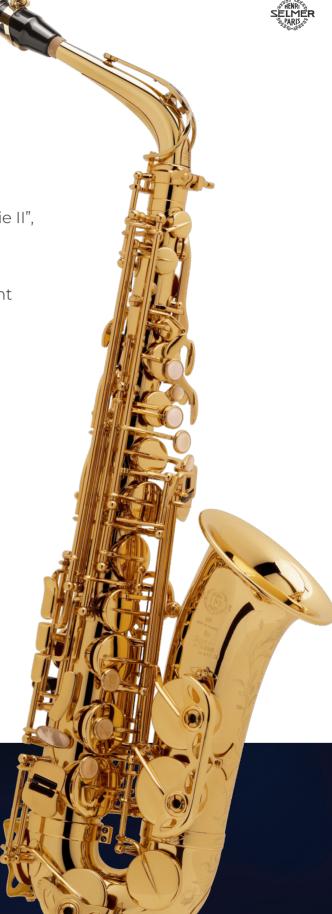

## SUPER ACTION 80 SERIE II

The most versatile instrument

The Super Action 80 Series II alto, also called "Serie II", is the oldest model manufactured in our factory.

It holds the acoustic qualities of historic models: an open sound, harmonically rich and an excellent power of projection.

Backbone of our catalogue, it is the alto versatile par excellence.

plated

Black

Brushed

plated

## **TECHNICAL FEATURES**

Key: Eb

Ambitus: from low Bb to high F#

Key buttons inlaid in natural mother-of-pearl

Left- and right-hand thumb rests in synthetic material

Leather pads with metal resonators with rivet