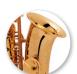

## SUPER ACTION 80 SERIE II

The most versatile instrument

The Super Action 80 Series II alto, also called "Serie II", is the oldest model manufactured in our factory.

It holds the acoustic qualities of historic models: an open sound, harmonically rich and an excellent power of projection.