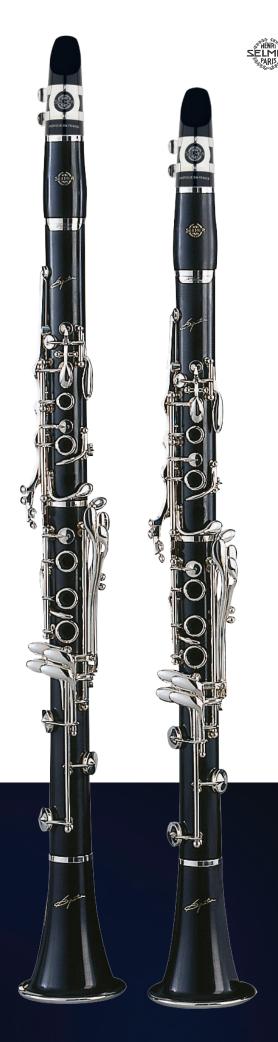

## **SIGNATURE**

The Henri Selmer's legendary Signature

'Signature' is a unique and unrivalled concept. The intonation, a fair compromise between roundness and presence, is a subtle mix of smoothness and energy.

A wide dynamic range facilitates *pianissimo* and unsaturated *fortissimo*, with a perfectly homogeneous tone over the various registers.

The centred and easy blowing provides a high level control. The tuning is perfectly balanced thanks to its higher toneholes.

Key: Bb and A

Pitch: 440-442 Hz

Delivered with 2 barrels: 62.5 mm and 64.5 mm

System: Boehm standard N1 (17 keys, 6 rings)

with Eb lever/left hand

Materials: body and bell in grenadilla wood, silver plated nickel silver keywork, adjustable thumb rest, white leather pads.

Included:

Concept mouthpiece with ligature and cap, care kit, PRiSme case (single or double).