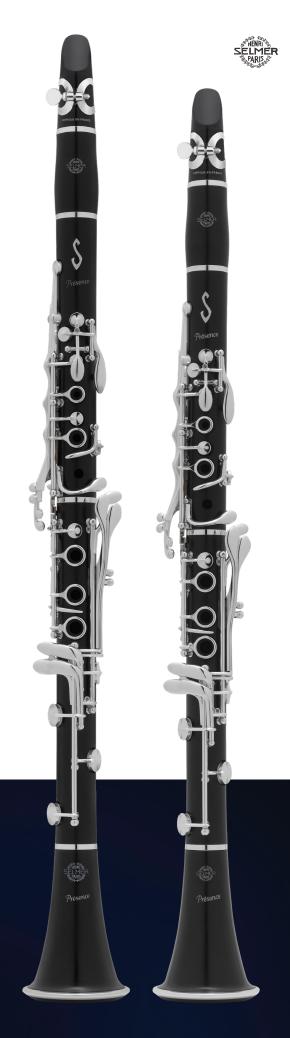

## Bb/A CLARINETS

## **PRÉSENCE**

The perfect match of timbre and roundness with ease

Thanks to its innovative bore design, this clarinet has unique acoustic qualities that provide ease of emission, exceptional homogeneity and above all an instrument that is easy to play.

The sound of the Présence clarinet is a mix of harmonic richness, and timbre; essential characteristics to the instrument.

Also, the research done on the position and size of the tone holes has given this clarinet unrivalled intonation. Specially designed keys, as well as new key orientations and positions, provide unmatched mechanical precision and response combined with playing comfort.

The grenadilla wood is selected, delicately worked, naturally treated, lacquered and waterproofed for a protection and finish at the top of its class.

Key: Bb and A

Bore diameter: 14.50 mm (Bb) and 14.55 mm (A)