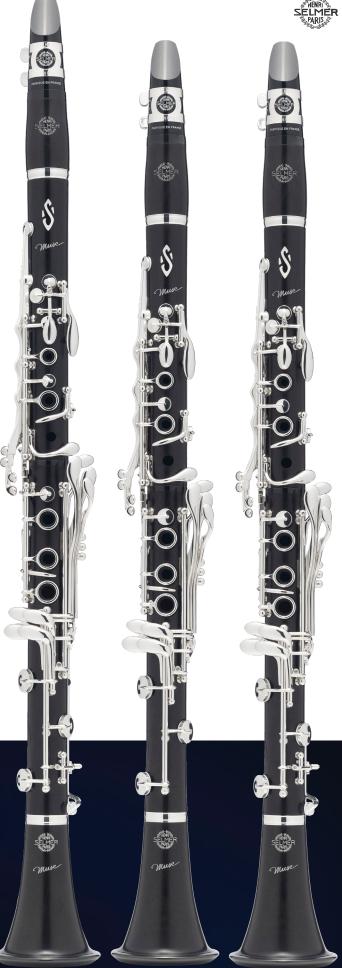

## Bb/A CLARINETS **MUSE** Ease of response and creative freedom

Ease of response, tone rich in harmonics, flexibility, reliability... Get inspired by Muse clarinets !

Designed to become the natural extension of your breath, the Bb and A Muse clarinets have been designed for musicians seeking instruments offering a very precise and direct response.

They offer a great ease of playing, an immediate vibration, a clear, colourful, warm tone. Their comfort and the design of the keywork allow for a very quick adaptation to the instrument.

The Muse clarinet's intonation has also been optimised, well calibrated with precise intervals. It has a great homogeneity in all registers and switching from note to note.

The EVOLUTION★ system has been integrated to the Muse clarinet. This innovation based on a new generation resin interior lining, providing better stability and longevity to the instrument, while preserving the acoustic qualities of the traditional wooden clarinets.

## **TECHNICAL FEATURES**

Key: Bb and A Pitch: 440-442 Hz System: N° 1 standard Boehm (18 and 19 keys, 6 rings) Barrels: 64 and 65 mm Keywork: silver plated, with adjustable thumb rest Finish: 100% natural wax Rings: silver plated and matte black chromed Pads: Gore-Tex, leather and cork Included: Echo mouthpiece with silver plated ligature and cap, care kit, PRiSMe case (single or double).