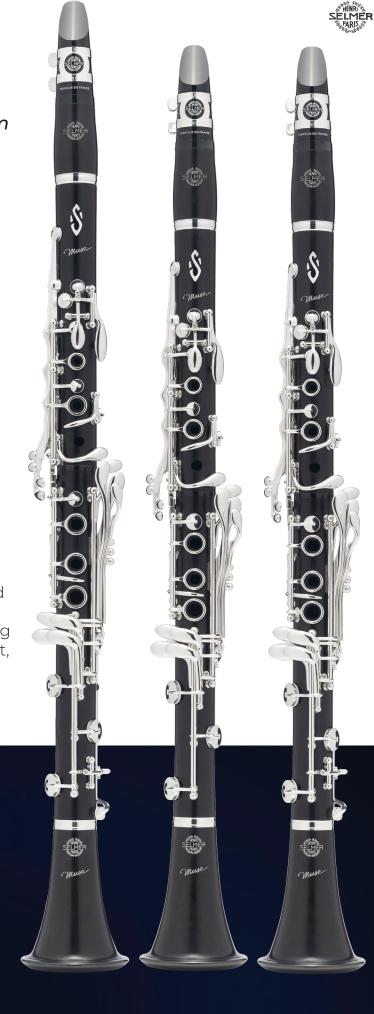

## Bb/A CLARINETS

## **MUSE**

Ease of response and creative freedom

Ease of response, tone rich in harmonics, flexibility, reliability...

Get inspired by the Muse clarinets!

Designed to become the natural extension of your breath, the Bb and A Muse clarinets have been designed for musicians seeking instruments offering a very precise and direct response.

They offer a great ease of playing, an immediate vibration, a clear, colourful, warm tone. Their comfort and the design of the keywork allow for a very quick adaptation to the instrument.

The Muse clarinet's intonation has also been optimised, well calibrated with precise intervals. It has a great homogeneity in all registers and switching from note to note.

The EVOLUTION★ system has been integrated to the Muse clarinet. This innovation based on a new generation resin interior lining, providing better stability and longevity to the instrument, while preserving the acoustic qualities of the traditional wooden clarinets.

## **TECHNICAL FEATURES**

Key: Bb and A

Pitch: 440-442 Hz

System: standard Boehm N1 (18 and 19 keys, 6 rings)

Barrels: 64 and 65 mm

Keywork: silver plated, with adjustable thumb rest

Finish: 100% natural wax

Rings: silver- and matte black chrome-plated

Pads: Gore-Tex®, leather and cork

Included:

Echo mouthpiece with silver plated ligature and cap, care kit, PRiSMe case (single or double).