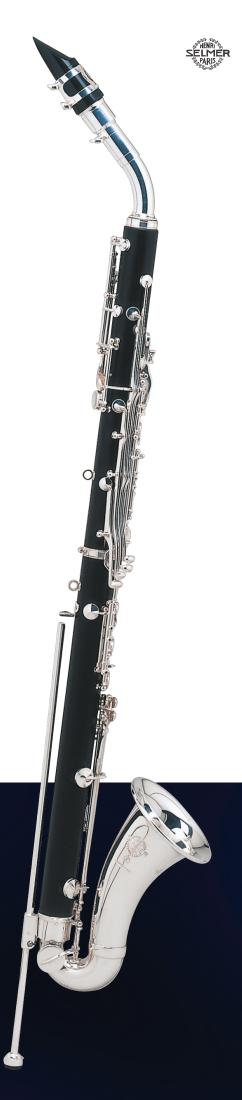

## Eb CLARINET

The carefully crafted design of the Henri SELMER Paris Eb alto clarinet skilfully combines a top-quality grenadilla wood body with a silver-plated neck, bell and keys, providing a perfect harmony of acoustics, functionality and aesthetics. Selmer's experienced craftspeople ensure that each alto clarinet is fitted with meticulous precision, ensuring immediate response and exceptional playability for the most demanding musicians.

## **TECHNICAL FEATURES**

Key: Eb Bore diameter: 17 mm

Pitch: 442

Range: down to low Eb

System: Boehm (18 keys)

Materials: silver plated nickel silver adjustable neck, body in grenadilla wood, silver plated bell, silver plated nickel silver keywork, leather pads