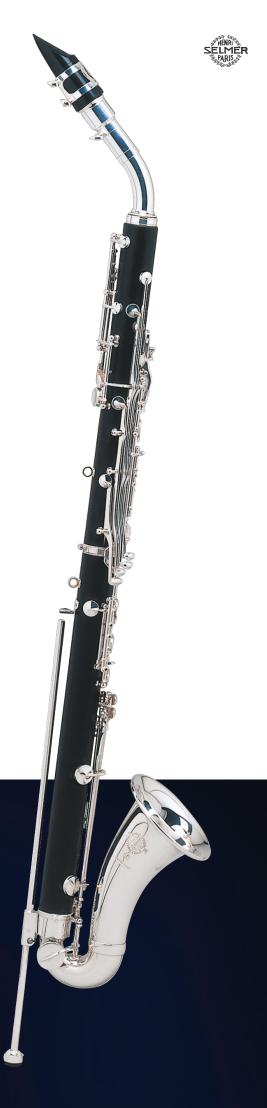

## E CLARINET **ALTO**

The carefully crafted design of the Henri SELMER Paris Eb alto clarinet skilfully combines a top-quality grenadilla wood body with a silver-plated neck, bell and keys, providing a perfect harmony of acoustics, functionality and aesthetics

Key: Eb

Bore diameter: 17 mm

Pitch: 442 Hz

Range: down to low Eb System: Boehm (18 keys)

Materials: silver plated nickel silver adjustable neck, body in grenadilla wood, silver plated bell, silver plated nickel silver

keywork, leather pads

Included: alto Standard C\* mouthpiece with ligature and cap, care kit, non-slip adjustable peg, Light alto case.